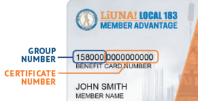

### Haven't Registered yet?

Download the LiUNAcare Local 183 **eClaims** app from the *App Store* or *Google Play* and follow the registration instructions. Make sure you have your Member Advantage benefit card handy as you will be asked to provide your *group number* (the first 6 digits of your card) and *certificate number* (the remaining 10 digits).